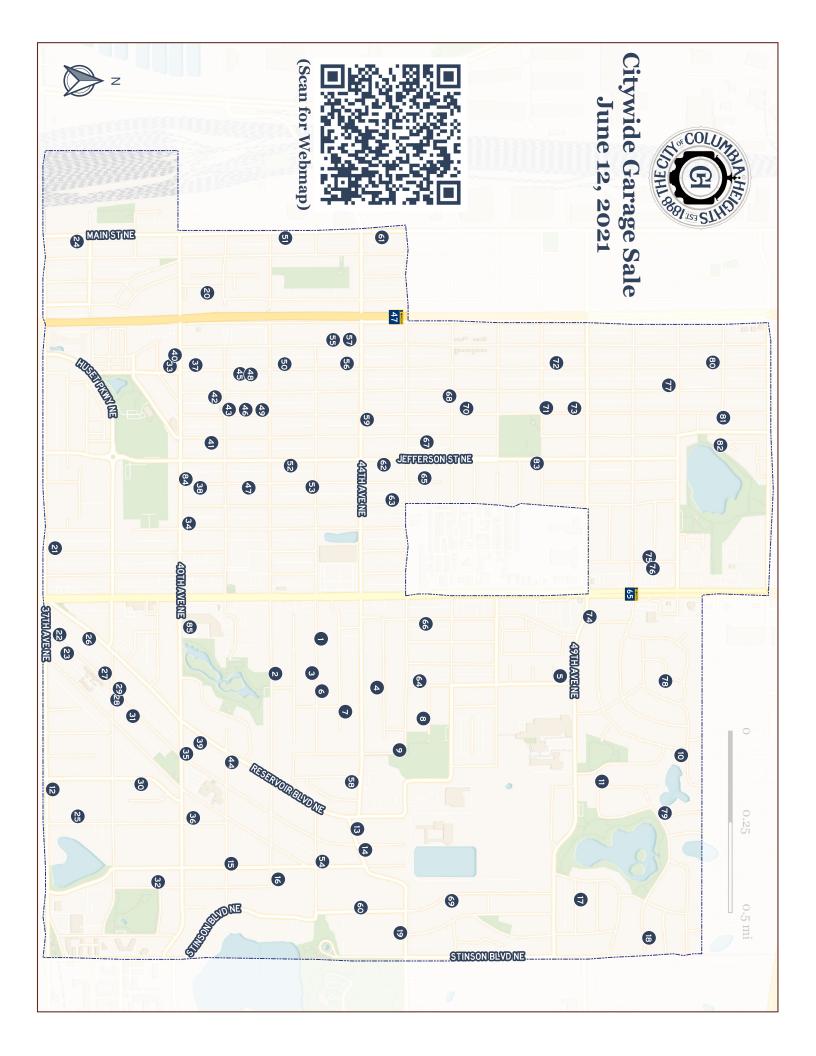

| Map# | Address                                            | Adult    | Antiques | Bikes    | Books    | Childrens<br>Clothes | Electronics | Furniture | Household  | Seasonal | Sports   | Tools/   | Toys     | Hours         |
|------|----------------------------------------------------|----------|----------|----------|----------|----------------------|-------------|-----------|------------|----------|----------|----------|----------|---------------|
| _    | 1001 43RD AVE NE                                   | Clothes  |          |          | <b>✓</b> | Clothes              | ✓           |           | Items<br>✓ | Items    | Equip.   | Hardware | <b>√</b> | 8-4           |
|      | 1115 42ND AVE NE                                   |          |          |          |          |                      |             | ✓         | ✓          |          |          | ✓        |          | 9-5           |
|      | 1116 43RD AVE NE                                   | <b>✓</b> | ✓        |          | ✓<br>✓   |                      | ✓<br>✓      |           | <b>√</b>   | <b>√</b> | ✓        |          |          | 8-4           |
|      | 1200 44 1/2 AVE NE<br>1207 BOREALIS LN NE          | · ·      |          | ✓        | <b>✓</b> | <b>✓</b>             | · ·         | ✓         | <b>√</b>   | ✓<br>✓   |          | ✓        | ✓<br>✓   | 8-3<br>9-5    |
|      | 1209 43RD AVE NE                                   | <b>✓</b> |          |          | •        | •                    | ✓           | <b>√</b>  | <b>√</b>   | •        |          |          | •        | 8-12          |
|      | 1237 43 1/2 AVE NE                                 | ✓        |          | ✓        |          | ✓                    | ✓           | ✓         | ✓          | ✓        |          |          | ✓        | 9-4           |
|      | 1314 45 1/2 AVE NE                                 | ✓        |          |          |          |                      |             | ✓         |            |          |          | ✓        |          | 8-4:30        |
|      | 1424 45TH AVE NE                                   | <b>✓</b> | <b>✓</b> | <b>✓</b> |          |                      |             | <b>✓</b>  | ✓<br>✓     |          |          |          |          | 9-4:30        |
|      | 1498 LINCOLN TER NE<br>1601 WEST INNSBRUCK PKWY NE | ✓        | ✓        |          | <b>✓</b> |                      |             | <b>✓</b>  | <b>→</b>   | <b>√</b> | <b>√</b> | <b>✓</b> | <b>√</b> | 9-4<br>9-5    |
|      | 1611 37TH AVE NE                                   | ✓        |          |          |          | ✓                    |             | ✓         | <b>√</b>   | <b>√</b> |          | ✓        | ✓        | 9-4           |
| 13   | 1801 44TH AVE NE                                   | ✓        |          |          | ✓        | ✓                    |             |           | ✓          |          |          |          |          | 8-4:30        |
|      | 1905 44TH AVE NE                                   | <b>√</b> |          |          | <b>√</b> | ✓                    | ✓           |           | <b>√</b>   | <b>√</b> |          |          | ✓        | 9-5           |
|      | 1929 41ST AVE NE<br>2007 42ND AVE NE               | <b>✓</b> |          | ✓        | <b>✓</b> |                      |             | ✓         | ✓<br>✓     | ✓        |          |          |          | 8-2<br>9-5    |
|      | 2119 HIGHLAND PL NE                                |          |          | <b>√</b> | <b>→</b> | ✓                    | ✓           | ✓         |            | <b>√</b> | <b>√</b> |          | <b>√</b> | 8-5           |
|      | 2305 INNSBRUCK PKWY NE                             | ✓        |          | ✓        | ✓        | ✓                    |             |           | ✓          |          | ✓        | ✓        | ✓        | 5-4           |
|      | 2328 45TH AVE NE                                   | ✓        |          |          |          |                      | ✓           | ✓         | ✓          |          |          |          |          | 9-3           |
|      | 309 KAREN LN NE                                    |          |          |          | ✓        |                      | ✓           | ✓         | ✓          |          |          |          |          | 8-5<br>9-3    |
|      | 3708 JACKSON ST NE<br>3714 TYLER ST NE             |          |          |          | <b>✓</b> |                      | <b>✓</b>    | <b>√</b>  |            |          |          |          |          | 9-3<br>8-4    |
|      | 3737 TYLER ST NE                                   | ✓        | ✓        |          | ✓        |                      | ✓           |           | ✓          | ✓        | ✓        | ✓        |          | 8-4           |
| 24   | 3743 MAIN ST NE                                    |          |          |          |          |                      | ✓           |           | ✓          | ✓        | ✓        |          | ✓        | 10-5          |
|      | 3804 HAYES ST NE                                   | ✓        | <b>√</b> |          | <b>√</b> | ✓                    |             | <b>√</b>  | <b>√</b>   | <b>√</b> |          |          | ✓        | 8-5           |
|      | 3839 RESERVOIR BLVD NE<br>3862 TYLER ST NE         | ✓        | <b>√</b> |          | <b>√</b> |                      | <b>√</b>    | <b>√</b>  | <b>✓</b>   | <b>√</b> |          |          | ✓        | 9-5<br>9-5    |
|      | 3901 TYLER ST NE                                   | <b>✓</b> |          |          | <b>✓</b> | ✓                    |             | ,         | <b>✓</b>   |          |          |          | <b>✓</b> | 9-5<br>8-5    |
|      | 3902 TYLER ST NE                                   |          |          |          | ✓        |                      |             |           | ✓          | ✓        |          | ✓        |          | 8-5           |
|      | 3929 JOHNSON ST NE                                 | ✓        | ✓        |          | ✓        | ✓                    |             | ✓         | ✓          | ✓        |          |          | ✓        | 9-5           |
|      | 3929 TYLER ST NE                                   | <b>✓</b> |          |          | <b>✓</b> | <b>✓</b>             |             | <b>√</b>  | ✓<br>✓     | ✓<br>✓   | <b>√</b> | <b>✓</b> | <b>✓</b> | 8-6<br>9-5    |
|      | 3948 CLEVELAND ST NE<br>3980 5TH ST NE             |          |          | <b>√</b> | <b>✓</b> | · ·                  | <b>✓</b>    | <b>✓</b>  | <b>✓</b>   | <b>✓</b> |          | <b>✓</b> | · ·      | 9-5           |
|      | 4000 QUINCY ST NE                                  | <u> </u> | ✓        | •        | <u>·</u> | <b>✓</b>             | · ·         | <b>√</b>  | <b>√</b>   | <b>√</b> |          | <u>·</u> | <b>✓</b> | 8:30-4        |
|      | 4000 TYLER ST NE                                   | ✓        |          |          |          | ✓                    | ✓           | ✓         | ✓          | ✓        | ✓        | ✓        | ✓        | 8-4:30        |
|      | 4010 HAYES ST NE                                   |          |          | ✓        |          |                      |             | ✓         | ✓          | ✓        |          |          |          | 12-4          |
|      | 4018 5TH ST NE<br>4025 MADISON ST NE               | <b>✓</b> |          |          | ✓        | <b>✓</b>             | ✓<br>✓      |           | <b>√</b>   | <b>✓</b> | ✓        |          | <b>√</b> | 12-4<br>9-5   |
|      | 4029 RESERVOIR BLVD NE                             | <b>√</b> |          |          |          | <u> </u>             | <b>√</b>    |           | <b>→</b>   |          | <b>✓</b> | ✓        |          | 9-5           |
|      | 404 40TH AVE NE                                    | ✓        | ✓        |          |          |                      | ✓           | ✓         | ✓          | ✓        | ✓        | ✓        | ✓        | 8-5           |
|      | 4041 WASHINGTON ST NE                              | ✓        |          |          |          |                      | ✓           |           | ✓          |          |          |          |          | 8-5           |
|      | 4047 6TH ST NE                                     | <b>✓</b> | <b>✓</b> | <b>√</b> | ✓        | <b>√</b>             | ✓           | <b>√</b>  | <b>✓</b>   | ✓<br>✓   | ✓        | <b>✓</b> | ✓        | 8-5           |
|      | 4100 7TH ST NE<br>4101 RESERVOIR BLVD NE           | <b>✓</b> |          |          |          | <b>✓</b>             | <b>✓</b>    | <b>✓</b>  | <b>✓</b>   | <b>✓</b> | <b>✓</b> | <b>V</b> |          | 9-5<br>8-3    |
|      | 4117 5TH ST NE                                     | <u> </u> |          | ✓        | ✓        | <u> </u>             | · ·         | <b>→</b>  | <b>→</b>   | <b>√</b> | •        |          |          | 8-5           |
|      | 4124 7TH ST NE                                     | ✓        | ✓        |          |          |                      | ✓           |           | ✓          |          |          |          |          | 10-2          |
|      | 4129 MADISON ST NE                                 | ✓        | ✓        |          | ✓        | ✓                    | ✓           | ✓         | ✓          | ✓        | ✓        | ✓        | ✓        | 10-5          |
|      | 4133 5TH ST NE                                     | <b>√</b> | <b>√</b> |          | <b>√</b> | <b>✓</b>             | <b>√</b>    |           | <b>✓</b>   | <b>✓</b> | <b>√</b> | <b>√</b> | ✓<br>✓   | 10-4          |
|      | 4148 7TH ST NE<br>4216 5TH ST NE                   |          | <b>V</b> |          | <b>✓</b> | · ·                  | · ·         |           |            | •        | •        | •        | •        | 8-5<br>9-5    |
|      | 4217 MAIN ST NE                                    | ✓        | ✓        |          | ✓        |                      | ✓           | ✓         | ✓          | ✓        |          | ✓        |          | 10-7          |
|      | 4225 JEFFERSON ST NE                               | ✓        |          |          | ✓        | ✓                    |             | ✓         | ✓          |          |          | ✓        | ✓        | 9-3           |
|      | 4257 MADISON ST NE                                 | <b>✓</b> |          |          | ✓        | ✓                    |             | <b>√</b>  | ✓          |          |          |          | ✓        | 8-5           |
|      | 4308 ARTHUR ST NE<br>4320 4TH ST NE                | <b>✓</b> |          |          | <b>√</b> |                      |             | <b>→</b>  | ✓<br>✓     | ✓<br>✓   | ✓        | <b>√</b> |          | 8-5<br>8-5    |
|      | 4340 5TH ST NE                                     | <u> </u> |          |          | •        | <b>√</b>             |             | <b>√</b>  | <u> </u>   | · /      | •        | •        | <b>√</b> | 9-5           |
|      | 4344 4TH ST NE                                     | ✓        |          |          | ✓        |                      |             |           | ✓          | ✓        |          |          | ✓        | 9-5           |
|      | 4349 ROYCE ST NE                                   |          |          |          | <b>√</b> |                      |             | <b>√</b>  | <b>V</b>   | ✓        |          |          | ✓        | 9-4           |
|      | 4403 7TH ST NE                                     | <b>✓</b> | <b>✓</b> |          | ✓<br>✓   | ✓                    | ✓           | ✓         | ✓          |          | <b>✓</b> |          | ✓        | 8-1           |
|      | 4416 BENJAMIN ST NE<br>4427 MAIN ST NE             | ✓<br>✓   | <b>✓</b> |          | <b>✓</b> | <b>✓</b>             | <b>√</b>    | <b>√</b>  | <b>√</b>   | <b>✓</b> | <b>✓</b> | <b>✓</b> | <b>√</b> | 10-2<br>8-5   |
|      | 4431 JEFFERSON ST NE                               | <u> </u> | <b>→</b> |          | <b>→</b> |                      |             |           | <b>→</b>   | <b>→</b> |          |          |          | 9-5           |
| 63   | 4440 MONROE ST NE                                  | ✓        |          |          | ✓        | ✓                    | ✓           |           | ✓          |          |          | ✓        | ✓        | 7-5           |
|      | 4516 FILLMORE ST NE                                |          | ✓        |          |          |                      |             |           | <b>√</b>   | <b>√</b> |          | ✓        |          | 8-4           |
|      | 4522 MADISON ST NE                                 | <b>✓</b> | <b>✓</b> | <b>√</b> | <b>✓</b> | ✓                    |             | <b>✓</b>  | ✓<br>✓     | ✓<br>✓   |          | <b>✓</b> | <b>✓</b> | 9-5<br>9-6    |
|      | 4523 TYLER ST NE<br>4525 WASHINGTON ST NE          | ✓        | · ·      | <b>√</b> | <b>✓</b> |                      | <b>✓</b>    | <b>✓</b>  | <b>→</b>   | <b>→</b> |          | ✓        | •        | 9-6<br>8-5    |
|      | 4557 6TH ST NE                                     | ✓        |          |          | ✓        |                      | ✓           | <b>√</b>  | <b>√</b>   | <b>✓</b> |          |          | ✓        | 8-5           |
| 69   | 4561 CHATHAM RD NE                                 | ✓        |          |          |          | ✓                    |             |           | ✓          |          |          |          | ✓        | 8-5           |
|      | 4624 7TH ST NE                                     | <b>√</b> |          |          | ✓        | <b>√</b>             |             |           | ✓          |          |          |          | ✓        | 9-5           |
|      | 4800 7TH ST NE<br>4816 5TH ST NE                   | <b>✓</b> |          |          | <b>✓</b> | ✓                    |             | <b>√</b>  | <b>√</b>   |          |          |          |          | 9-5<br>10-5   |
|      | 4842 7TH ST NE                                     | •        |          |          | •        |                      |             | <b>✓</b>  | <b>√</b>   |          |          | ✓        |          | 9-6           |
|      | 4900 TYLER ST NE                                   | ✓        |          |          | ✓        | ✓                    | ✓           | ✓         | ✓          |          |          | ✓        | ✓        | 8-2           |
| 75   | 5020 JACKSON ST NE                                 | ✓        | ✓        |          | ✓        |                      |             |           | ✓          | ✓        |          |          | ✓        | 8-5           |
|      | 5033 JACKSON ST NE                                 | <b>√</b> |          |          | ✓        | ✓                    |             | <b>√</b>  | <b>√</b>   | ✓        |          |          | ✓        | 8-5           |
|      | 5050 6TH ST NE                                     | ✓        |          |          |          |                      |             | <b>√</b>  | <b>√</b>   |          |          |          |          | 9-3<br>9-5    |
|      | 5055 MULCARE DR NE<br>5100 RAINIER PASS NE         | <b>✓</b> | <b>√</b> |          | <b>✓</b> | <b>✓</b>             | <b>✓</b>    | <b>✓</b>  | <b>→</b>   | <b>✓</b> | <b>✓</b> | <b>✓</b> | <b>√</b> | 9-5           |
|      | 5146 5TH ST NE                                     | <b>√</b> |          |          | ✓        |                      |             | ✓         | <b>√</b>   | <b>✓</b> |          |          | <b>√</b> | 8-2:30        |
| 81   | 5159 7TH ST NE                                     | ✓        |          | ✓        |          | ✓                    |             | ✓         | ✓          |          |          |          | ✓        | 8-2           |
| 82   | 616 SULLIVAN DR NE                                 | ✓        |          |          | <b>√</b> | ✓                    |             |           | <b>√</b>   | <b>√</b> |          |          | ✓        | 8-2           |
|      | 636 48TH AVE NE                                    | <b>√</b> | <b>√</b> |          | <b>√</b> |                      |             |           | <b>√</b>   | ✓        |          |          | <b>√</b> | 9-5           |
|      | 657 40TH AVE NE                                    | <b>✓</b> | <b>√</b> |          | <b>✓</b> | <b>√</b>             | <b>√</b>    | <b>√</b>  | <b>√</b>   | <b>√</b> | ✓        |          | ✓<br>✓   | 8-6:30<br>8-5 |
| 85   | 965 40TH AVE NE                                    | V        |          |          | v        | V                    |             | <b>V</b>  | ¥          | 4        | V        |          | ٧        | 0-0           |